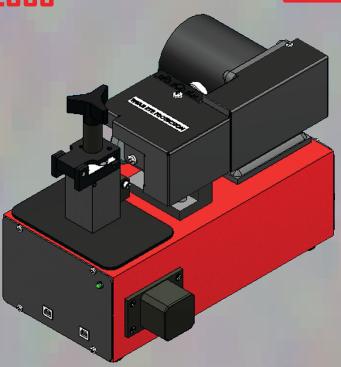

## ITL MMX

## **Computerized Key Machine**

Have More ...for Less

Codes from major car manufacturers included

Micro-stepping for precision

Half-cut, Laser-cut and Normal Modes

600+ spaces & depths

Plug into inverter for mobile **USE** 

Updateable via USB Port

Medeco™ Head

Supplied with automotive cutter

Compatible with majority of commercially available software

Warranty: One year parts and labor (cutter not included)

To be used with any XP notebook, laptop or PC

## MACHINE SPECIFICATIONS

Sugg. Price: USD 2,500

Repeatable accuracy: +/-.0015" .04 [mm]

> Power: 120 volt AC (standard) 240 volt AC (special order)

**Dimensions (LxWxH):** 12" x 11" x 7.5" 304 x 280 x 190 [mm]

> **Net Weight: 36lbs** 16.5ka

**Gross Weight:** 40lbs